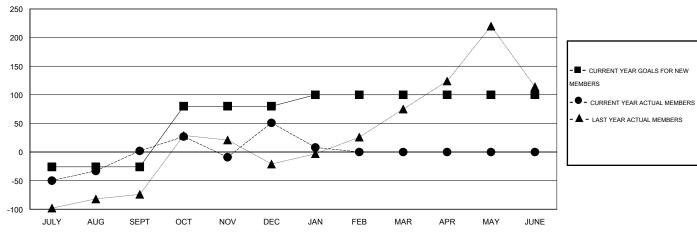

## LOCATION REP OF SRI LANKA

 $\mathsf{GMT}\;\mathsf{CA}\;6$ 

| Clubs         |                  |                     |                            |                             | Members               |                    |                    |                              |                             |  |
|---------------|------------------|---------------------|----------------------------|-----------------------------|-----------------------|--------------------|--------------------|------------------------------|-----------------------------|--|
|               | RESU             | LTS FOR 2013-2014   |                            |                             | RESULTS FOR 2013-2014 |                    |                    |                              |                             |  |
| QUARTER       | NEW CLUB<br>GOAL | ACTUAL NEW<br>CLUBS | ACTUAL<br>DROPPED<br>CLUBS | ACTUAL NET<br>GAIN/<br>LOSS | QUARTER               | NEW MEMBER<br>GOAL | ACTUAL NEW MEMBERS | ACTUAL<br>DROPPED<br>MEMBERS | ACTUAL NET<br>GAIN/<br>LOSS |  |
| JULY/AUG/SEPT | 2                | 1                   | 1                          | 0                           | JULY/AUG/SEPT         | -26                | 83                 | 81                           | 2                           |  |
| OCT/NOV/DEC   | 3                | 3                   | 2                          | 1                           | OCT/NOV/DEC           | 106                | 151                | 102                          | 49                          |  |
| JAN/FEB/MAR   | 0                | 0                   | 1                          | -1                          | JAN/FEB/MAR           | 20                 | 53                 | 96                           | -43                         |  |
| APR/MAY/JUNE  | 0                | 0                   | 0                          | 0                           | APR/MAY/JUNE          | 0                  | 0                  | 0                            | 0                           |  |

## GOALS AND ACTUAL MEMBERS CUMULATIVE

| DROPPED CLUBS: 4  DROPPED MEMBERS |            | 53 CLUBS OF 101 ADDED 1 OR MORE<br>NEW MEMBERS | GENDER DISTRIBU<br>MALE<br>FEMALE       | ITION<br>2,111 (79.45%)<br>546 (20.55%) |            |
|-----------------------------------|------------|------------------------------------------------|-----------------------------------------|-----------------------------------------|------------|
| DECEASED CLUB CANCELLED           | 6<br>85    | CLICK HERE FOR HEALTH ASSESSMENT DATA          | FAMILY UNIT MEMBERS                     |                                         | 935<br>433 |
| OTHER TOTAL                       | 188<br>279 |                                                | HEAD OF HOUSEHOLD  NON-HEAD OF HOUSEHOL | D                                       | 502        |