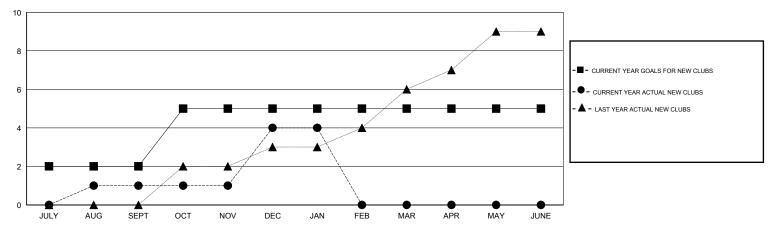

## LOCATION REP OF SRI LANKA

 $\mathsf{GMT}\;\mathsf{CA}\;6$ 

| Clubs         |                  |                     |                            |                             | Members               |                    |                    |                              |                             |  |
|---------------|------------------|---------------------|----------------------------|-----------------------------|-----------------------|--------------------|--------------------|------------------------------|-----------------------------|--|
|               | RESU             | LTS FOR 2013-2014   |                            |                             | RESULTS FOR 2013-2014 |                    |                    |                              |                             |  |
| QUARTER       | NEW CLUB<br>GOAL | ACTUAL NEW<br>CLUBS | ACTUAL<br>DROPPED<br>CLUBS | ACTUAL NET<br>GAIN/<br>LOSS | QUARTER               | NEW MEMBER<br>GOAL | ACTUAL NEW MEMBERS | ACTUAL<br>DROPPED<br>MEMBERS | ACTUAL NET<br>GAIN/<br>LOSS |  |
| JULY/AUG/SEPT | 2                | 1                   | 1                          | 0                           | JULY/AUG/SEPT         | -26                | 83                 | 81                           | 2                           |  |
| OCT/NOV/DEC   | 3                | 3                   | 2                          | 1                           | OCT/NOV/DEC           | 106                | 151                | 102                          | 49                          |  |
| JAN/FEB/MAR   | 0                | 0                   | 1                          | -1                          | JAN/FEB/MAR           | 20                 | 53                 | 96                           | -43                         |  |
| APR/MAY/JUNE  | 0                | 0                   | 0                          | 0                           | APR/MAY/JUNE          | 0                  | 0                  | 0                            | 0                           |  |

## GOALS AND ACTUAL NEW CLUBS CUMULATIVE